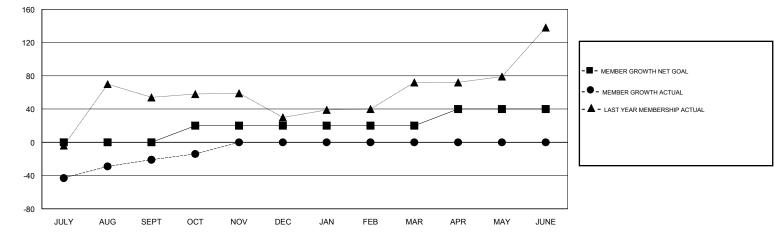

#### GMT CA

| Clubs<br>RESULTS FOR 2018-2019 |   |   |   | Members<br>RESULTS FOR 2018-2019 |    |    |    |
|--------------------------------|---|---|---|----------------------------------|----|----|----|
|                                |   |   |   |                                  |    |    |    |
| JULY/AUG/SEPT                  | 0 | 1 | 2 | JULY/AUG/SEPT                    | 0  | 69 | 87 |
| OCT/NOV/DEC                    | 1 | 1 | 0 | OCT/NOV/DEC                      | 20 | 33 | 26 |
| JAN/FEB/MAR                    | 0 | 0 | 0 | JAN/FEB/MAR                      | 0  | 0  | 0  |
| APR/MAY/JUNE                   | 1 | 0 | 0 | APR/MAY/JUNE                     | 20 | 0  | 0  |